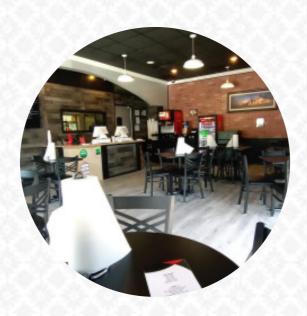

## Steak Out Subs

3700 Ulmerton Rd STE 107, 33762, Clearwater, US, United States Opening Hours: Monday 11:00-20:00 Tuesday 11:00-20:00 Wednesday 11:00-20:00

Thursday 11:00-20:00 Friday 11:00-20:00 **a**gallery image