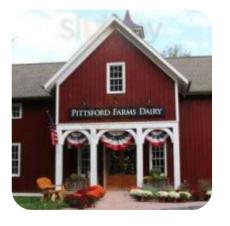

## Pittsford Farms Dairy

44 N Main St, 14534, Pittsford, US, United States

Monday 07:00 -21:00 Tuesday 07:00 -21:00 Wednesday 07:00 -21:00 Thursday 07:00 -21:00 Friday 07:00 -21:00

Saturday 07:00 -21:00 Sunday 07:00 -21:00