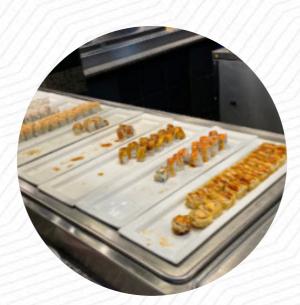

### Hibachi Buffet In Ga Menu

https://menulist.menu 1500 Browns Bridge Rd, Esville, United States Of America, esville +17702879003



On this webpage, you can find the *complete <u>menu</u> of Hibachi Buffet In Ga* from esville. Currently, there are **15** menus and drinks available. For **seasonal or weekly deals**, please contact the owner of the restaurant directly. You can also contact them through their website.

# Hibachi Buffet In Ga Menu



#### Soups

HOT AND SOUR SOUP

### Sushi Rolls

SUSHI

## Appetizer

CRAB RANGOON

### Dessert

COOKIES

# Asian

SPRING ROLL

#### Ingredients Used

SHRIMP FRUIT CHEESE PORK MEAT SEAFOOD

#### These Types Of Dishes Are Being Served

CHICKEN DESSERTS FISH ICE CREAM SOUP

## Hibachi Buffet In Ga Menu



## Hibachi Buffet In Ga

1500 Browns B