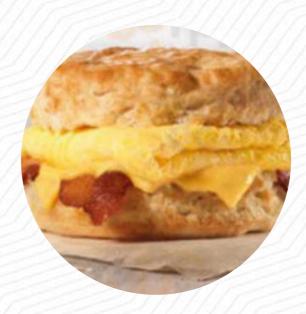

**CHEESE BURGER** 

Sandwiches

**BREAKFAST SANDWICH** 

**HAM AND CHEESE** 

Ingredients Used

**CHEESE** 

**HAM** 

**HONEY** 

**BISCUIT** 

**BACON** 

**LETTUCE** 

These Types Of Dishes Are Being Served

**CHICKEN** 

**PANINI** 

**BURGER** 

**BREAD** 