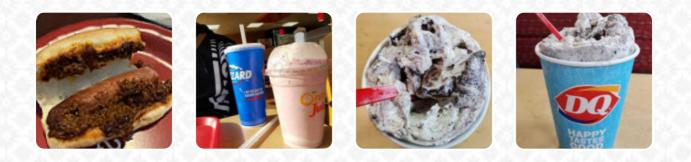

## Dairy Queen Menu

<u>https://menulist.menu</u> 1930 E Southport Rd, Southport, USA, United States (+1)3177831309 - https://www.dairyqueen.com/en-us/locations/in/southport/1930-esouthport-rd/2780/



On this webpage, you can find the **complete** <u>menu</u> of Dairy Queen from Southport. Currently, there are 19 dishes and drinks up for grabs. For **seasonal or weekly deals**, please contact the owner of the restaurant directly. You can also contact them through their website.



**Starters & Salads** 

FRENCH FRIES

**Chicken** CHICKEN STRIPS

**American Food** 

Hot Drinks

Sweets & Desserts

Mexican-American Food

**EMPANADAS** 

Creamy Milkshakes

OREO MILKSHAKE



BROWNIES BIKO

## **Ingredients Used**

CHOCOLATE CHEESE CHILI BACON PORK MEAT

## These Types Of Dishes Are Being Served

BURGER PANINI MEAT CHICKEN ICE CREAM









1930 E Southport Rd, Southport, USA, United States

**Opening Hours:** Monday 10:00-21:00 Tuesday 10:00-21:00 Wednesday 10:00-21:00 Thursday 10:00-21:0