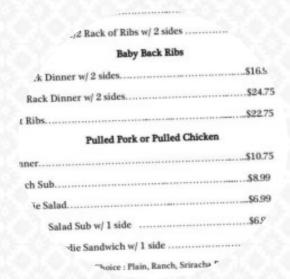

## Big Dipper B-que Menu

https://menulist.menu Route 434, Apalachin I-13732, United States +16076255129









On this site, you can find the *complete* <u>menu</u> of Big Dipper B-que from <u>Apalachin</u>. Currently, there are **19** dishes and drinks available. For **changing offers**, please contact the owner of the restaurant directly. You can also contact them through their website.

# Big Dipper B-que Menu



#### Salad

**COLE SLAW** 

### **Chicken Dishes**

**BBQ CHICKEN** 

### **Dessert**

**FRUIT SALAD** 

## From The Grill

**RIBS** 

### Main

**PULLED PORK** 

## Light Stuff

**FRESH FRUIT SALAD** 

## Restaurant Category

**BARBECUE** 

#### Salads

POTATO SALAD

MACARONI SALAD

### Sauces

**MAYO** 

**BBQ** 

## Ingredients Used

**POTATOES** 

**PORK MEAT** 

**F