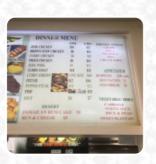

## The Mayne Dish Menu

| Entrées            |        | Side Dishes               |       |
|--------------------|--------|---------------------------|-------|
| BEEF PATTIES       | \$2.6  | MAC CHEESE                |       |
|                    |        | MACARONI AND CHEESE       |       |
| Meat Dishes        |        | _                         |       |
| JERK PORK          | \$12.6 | Chicken                   |       |
|                    |        | FRIED CHICKEN             |       |
| <b>Drinks</b>      |        | JERK CHICKEN              | \$7.2 |
| DG KOLA            | \$2.5  | _                         |       |
|                    |        | Indian                    |       |
| Manhattan Specials |        | CHICKEN CURRY             |       |
| DUMPLING           | \$1.0  | CURRY CHICKEN             | \$7.2 |
| Lunch Special      |        | These Types Of Dishes Are |       |
| BROWN STEW CHICKEN | \$11.4 | Being Served              |       |
| (F.M: 0            |        | CHICKEN                   |       |
| Fi Di Sweet Tooth  |        | TUNA STEAK                |       |
| JAMAICAN RUM CAKE  | \$6.3  |                           |       |
| 4 • 0 •            |        | Ingredients Used          |       |
| Jamaican Sodas     |        | CHEESE                    |       |
| TING               | \$2.5  | PEAS                      |       |
|                    |        | PORK MEAT                 |       |
|                    |        | BEANS                     |       |