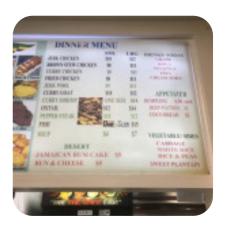

## The Mayne Dish Menu

| Entrées            |        | Side Dishes               |       |
|--------------------|--------|---------------------------|-------|
| BEEF PATTIES       | \$2.6  | MAC CHEESE                |       |
|                    |        | MACARONI AND CHEESE       |       |
| Meat Dishes        |        | _                         |       |
| JERK PORK          | \$12.6 | Chicken                   |       |
|                    |        | FRIED CHICKEN             |       |
| <b>Drinks</b>      |        | JERK CHICKEN              | \$7.2 |
| DG KOLA            | \$2.5  | _                         |       |
|                    |        | Indian                    |       |
| Manhattan Specials |        | CHICKEN CURRY             |       |
| DUMPLING           | \$1.0  | CURRY CHICKEN             | \$7.2 |
| Lunch Special      |        | These Types Of Dishes Are |       |
| BROWN STEW CHICKEN | \$11.4 | Being Served              |       |
| (F.M: 0            |        | CHICKEN                   |       |
| Fi Di Sweet Tooth  |        | TUNA STEAK                |       |
| JAMAICAN RUM CAKE  | \$6.3  |                           |       |
| 4 • 0 •            |        | Ingredients Used          |       |
| Jamaican Sodas     |        | CHEESE                    |       |
| TING               | \$2.5  | PEAS                      |       |
|                    |        | PORK MEAT                 |       |
|                    |        | BEANS                     |       |