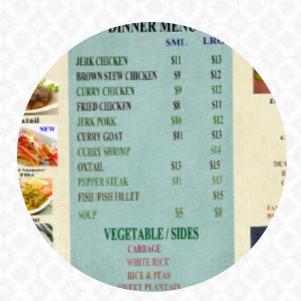

## The Mayne Dish Menu

| Entrées            |        | Side Dishes               |       |
|--------------------|--------|---------------------------|-------|
| BEEF PATTIES       | \$2.6  | MAC CHEESE                |       |
|                    |        | MACARONI AND CHEESE       |       |
| Meat Dishes        |        | _                         |       |
| JERK PORK          | \$12.6 | Chicken                   |       |
|                    |        | FRIED CHICKEN             |       |
| <b>Drinks</b>      |        | JERK CHICKEN              | \$7.2 |
| DG KOLA            | \$2.5  | _                         |       |
|                    |        | Indian                    |       |
| Manhattan Specials |        | CHICKEN CURRY             |       |
| DUMPLING           | \$1.0  | CURRY CHICKEN             | \$7.2 |
| Lunch Special      |        | These Types Of Dishes Are |       |
| BROWN STEW CHICKEN | \$11.4 | Being Served              |       |
| (F.M: 0            |        | CHICKEN                   |       |
| Fi Di Sweet Tooth  |        | TUNA STEAK                |       |
| JAMAICAN RUM CAKE  | \$6.3  |                           |       |
| 4 • 0 •            |        | Ingredients Used          |       |
| Jamaican Sodas     |        | CHEESE                    |       |
| TING               | \$2.5  | PEAS                      |       |
|                    |        | PORK MEAT                 |       |
|                    |        | BEANS                     |       |