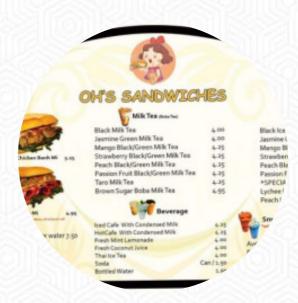

# Oh's Sandwiches Menu

<u>https://menulist.menu</u> 3217 California Ave SW Unit A, Seattle, WA 98116, USA, United States +12064203692 - https://www.instagram.com/ohssandwiches/

The Card of Oh's Sandwiches from Seattle contains about 19 different meals and drinks. On average, you pay for a dish / drink about \$5.2.

#### Vietnamese Sandwiches

| BANH MI WITH GRILLED CHICKEN | \$6.0 |  |
|------------------------------|-------|--|
| Signature Milk Tea           |       |  |
| JASMINE GREEN MILK TEA       | \$5.0 |  |
| Restaurant Category          |       |  |

## Banh Mi

| BANH MI WITH GRILLED PORK | \$6.0 |
|---------------------------|-------|
| BANH MI WITH TOFU         | \$5.0 |

### Popular Items

| ICE CAFÉ WITH CONDENSE MILK | \$5.0 |
|-----------------------------|-------|
| BLACK MILK TEA              | \$5.0 |

### Drinks

\$4.5

| SODAS               |       |
|---------------------|-------|
| SMOOTHIES           | \$5.5 |
| FRESH COCONUT JUICE | \$5.0 |