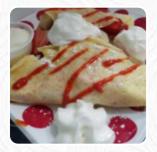

# The Sandbox Cafe Menu

https://menulist.menu 105 E Ship Bottom Ave, Ship Bottom I-08008-4251, United States (+1)6093612425









On this website, you can find the **complete** menu of The Sandbox Cafe from Ship Bottom. Currently, there are 19 meals and drinks up for grabs. For *changing offers*, please contact the restaurant owner directly. You can also contact them through their website.

# The Sandbox Cafe Menu



## **Breakfast**

**GRANOLA** 

## Restaurant Category

**FRENCH** 

## **Toast**

**TOAST** 

**FRENCH TOAST** 

# These Types Of Dishes Are Being Served

**TOSTADAS** 

**WRAP** 

**PIZZA** 

#### **BREAD**

### **Dessert**



BANANA BREAD
PANCAKE
COOKIE

CREPES
BLUEBERRY PIE

## **Ingredients Used**



EGG BUTTER PARMESAN

PEANUT BUTTER
RASPBERRY
BANANA

## The Sandbox Cafe Menu



# The Sandbox Cafe

105 E Ship Bottom Ave, Ship Bottom I-08008-4251, United States

Opening Hours: Monday 08:00-1