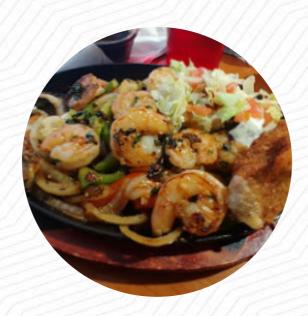

### Acapulco In Spr Menu

https://menulist.menu 1602 E Robinson Ave, Gdale, United States Of America, gdale +14793652227 - http://www.acapulcorestaurantnwa.com/



# Acapulco In Spr Menu



### Soft Drinks

**COKE** 

### Spanish

**TAMALES** 

#### Sauces

**SALSA** 

**GUACAMOLE** 

### Restaurant Category

**MEXICAN** 

**VEGETARIAN** 

### Ingredients Used

**CHEESE** 

**SHRIMP** 

### These Types Of Dishes Are Being Served

**CHICKEN** 

**ROAST BEEF** 

**MEAT** 

#### **Mexican Dishes**

**TACO** 

**TACOS** 

**FAJITAS** 

**CHIMICHANGA** 

# Acapulco In Spr Menu



# Acapulco In Spr

1602 E Robinson Ave, Gdale, United States Of America, gdale **Opening Hours:** 

---

gallery image