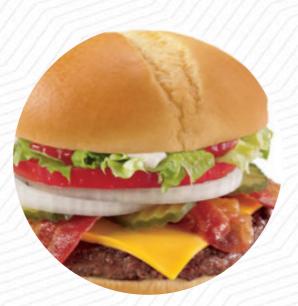

#### Dairy Queen Menu

https://menulist.menu

4343 Weber Rd, St Louis, 63123-6716, United States Of America, Mar del plata 114 - https://www.dairyqueen.com/en-us/locations/mo/affton/4343-weber-rd/11225/? e=organic&utm\_campaign=yext%2F&y\_source=1\_ODk5NTI1NC03MTUtbG9jYXRpb24ud2Vic2I0Z



On this webpage, you can find the *complete <u>menu</u> of Dairy Queen* from Mar del plata. Currently, there are **15** courses and drinks available. For **seasonal or weekly deals**, please contact the restaurant owner directly. You can also contact them through their website.



#### Sandwiches & Hot Paninis

HAMBURGER

Side Dishes

TOTS

## Drinks

DRINKS

#### Starters & Salads

FRENCH FRIES

#### Sauces

GRAVY

### Ice Cream\*

SUNDAE

# **Toppings**

**Dessert** CHEESECAKE NEW YORK CHEESECAKE

#