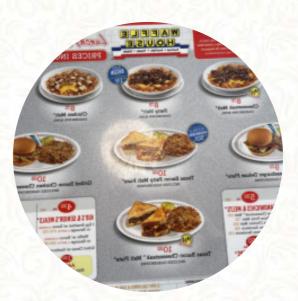

# Waffle House Menu

<u>https://menulist.menu</u> 8243 Rufe Snow Dr, 76148, Watauga, US, United States +16824027592 - https://locations.wafflehouse.com/watauga-tx-2388

On this homepage, you can find the **complete** <u>menu</u> of **Waffle House** from Watauga. Currently, there are 7 courses and drinks available. For **changing offers**, please contact the restaurant owner directly. You can also contact them through their website.