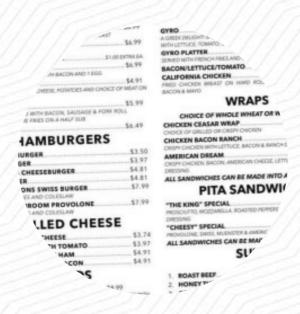

#### Sandwiches

PASTRAMI SANDWICH
CHEESE SANDWICH

#### Hot Subs

**HOT PASTRAMI** 

### Ingredients Used

SAUSAGE MUSTARD EGG

CHEESE PORK MEAT

LETTUCE

**BACON** 