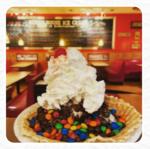

## Sweets & Desserts

**BROWNIE SUNDAE** 

### Dessert

HOT FUDGE SUNDAE STRAWBERRY SUNDAE VANILLA ICE CREAM WAFFLE COOKIE