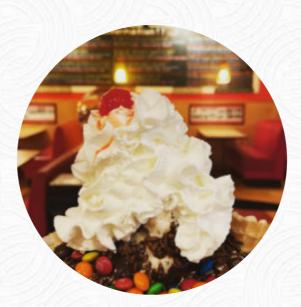

## Sweets & Desserts

**BROWNIE SUNDAE** 

### Dessert

HOT FUDGE SUNDAE STRAWBERRY SUNDAE VANILLA ICE CREAM WAFFLE COOKIE