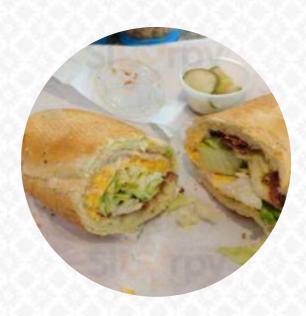

## Big Dog Deli Menu

https://menulist.menu
Parking Lot, 300 Nickel St #14, Broomfield, USA, United States
+13034601000







| growte, musicasse, dir politic, and house m<br>Fattre, tippings (EE): basse (.80) dissid