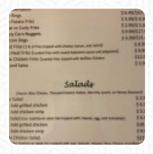

## Pete's Place Menu

Entrées

**NUGGETS** 

Burger

**BACON BURGER** 

Side Dishes

**CHEESE CURDS** 

Schnitzel

**CHICKEN FRIED STEAK** 

Starters & Salads

**FRENCH FRIES** 

Sauces

**RANCH** 

**Appetizer** 

**LOADED FRIES** 

From The Grill

**RIBS** 

Restaurant Category

**BAR** 

**Ingredients Used** 

**PORK MEAT** 

**CORN** 

**CHEESE** 

**BACON** 

These Types Of Dishes Are Being Served

**WRAP** 

**MEAT** 

**TUNA STEAK** 

**CHICKEN** 

**CHICKEN BACON RANCH** 

**BURGER** 