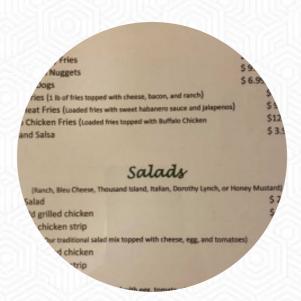

## Pete's Place Menu

Entrées

**NUGGETS** 

Burger

**BACON BURGER** 

Side Dishes

**CHEESE CURDS** 

Schnitzel

**CHICKEN FRIED STEAK** 

Starters & Salads

**FRENCH FRIES** 

Sauces

**RANCH** 

**Appetizer** 

**LOADED FRIES** 

From The Grill

**RIBS** 

Restaurant Category

**BAR** 

**Ingredients Used** 

**PORK MEAT** 

**CORN** 

**CHEESE** 

**BACON** 

These Types Of Dishes Are Being Served

**WRAP** 

**MEAT** 

**TUNA STEAK** 

**CHICKEN** 

**CHICKEN BACON RANCH** 

**BURGER** 