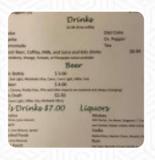

## Pete's Place Menu

Entrées

**NUGGETS** 

Burger

**BACON BURGER** 

Side Dishes

**CHEESE CURDS** 

Schnitzel

**CHICKEN FRIED STEAK** 

Starters & Salads

**FRENCH FRIES** 

Sauces

**RANCH** 

**Appetizer** 

**LOADED FRIES** 

From The Grill

**RIBS** 

Restaurant Category

**BAR** 

**Ingredients Used** 

**PORK MEAT** 

**CORN** 

**CHEESE** 

**BACON** 

These Types Of Dishes Are Being Served

**WRAP** 

**MEAT** 

**TUNA STEAK** 

**CHICKEN** 

**CHICKEN BACON RANCH** 

**BURGER** 