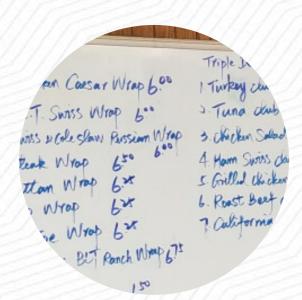

## Sandwiches

TURKEY CLUB EGG CHEESE

## Ingredients Used

EGG BACON CHEESE

**HAM** 

# These Types Of Dishes Are Being Served

CHICKEN
PANINI
TOSTADAS

**TURKEY** 