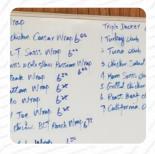

## Sandwiches

TURKEY CLUB EGG CHEESE

## Ingredients Used

EGG BACON CHEESE

**HAM** 

# These Types Of Dishes Are Being Served

CHICKEN
PANINI
TOSTADAS

**TURKEY** 