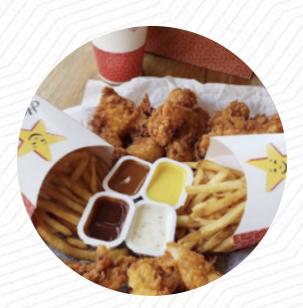

## Hardee's In Wilm Menu

<u>https://menulist.menu</u> 2518 Carolina Beach Rd, Gton, United States Of America, Porters Neck +19107623904



A complete <u>menu</u> of Hardee's In Wilm from Porters Neck covering all 16 menus and drinks can be found here on the card. For changing offers, please get in touch via phone or use the contact details provided on the website. Hardee's In Wilm Menu



### Sandwiches & Hot Paninis

HAMBURGER

### Sauces

GRAVY

# Chicken Dishes

CHICKEN TENDERS

### Dessert

CINNAMON ROLL

## Sandwiches

BREAKFAST SANDWICH HAM AND CHEESE

#### **CHICKEN SANDWICH**

### These Types Of Dishes Are Being Served

PANINI CHICKEN BURGER MEAT

### Ingredients Used

CHEESE HAM BISCUIT BACON SAUSAGE

# Hardee's In Wilm Menu





2518 Carolina Beach Rd, Gton, United States Of