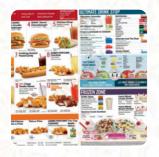

## Sonic Drive-in Menu

Side Dishes

**TATER TOTS** 

Sandwiches

**STEAK SANDWICH** 

**Drinks** 

**DRINKS** 

Chicken

**CHICKEN STRIPS** 

Shakes

**SHAKE** 

Milkshakes

**MILK SHAKES** 

**Hot Drinks** 

**TEA** 

Tea

**GREEN TEA** 

**Mexican Dishes** 

**BREAKFAST BURRITO** 

**BURRITO** 

Ingredients Used

**BANANA** 

**BACON** 

**EGG** 

**BISCUIT** 

These Types Of Dishes Are Being Served

**CHICKEN** 

**PANINI** 

**TUNA STEAK** 

**MEAT** 

**SANDWICH** 