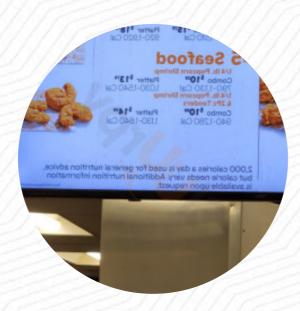

## Seafood

1/4 LB. POPCORN SHRIMP COMBO \$7.5

## Cajun Seafood

CAJUN FISH COMBO \$7.5