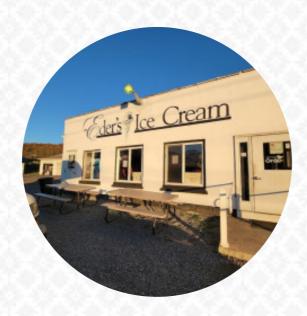

# Eder's Ice Cream

2242 PA-87, 17754, Montoursville, US, United States Opening Hours:

Tuesday 16:00-20:00 Wednesday 16:00-20:00 Thursday 16:00-20:00 Friday 16:00-20:00 Saturday 14:00-20:00 Sunday 14:00-20:00 **≥**gallery image