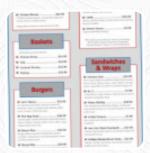

## Joe's Log Cabin Tavern Steak Menu

Snacks

**FRIED MUSHROOMS** 

Sandwiches

**CHICKEN CLUB** 

Fish Dishes

**FISH CHIPS** 

Side Dishes

**FRENCH FRIES** 

Starters & Salads

**FRENCH FRIES** 

**Cocktails** 

**MOSCOW MULE** 

**Chicken Wings** 

**WINGS** 

**Hot Drinks** 

**COFFEE** 

Restaurant Category

**FRENCH** 

**Drinks** 

**BEER** 

**DRINKS** 

Chicken

**CHICKEN WINGS** 

**CHICKEN STRIPS** 

These Types Of Dishes Are Being Served

**TUNA STEAK** 

**BURGER** 

**FISH** 

**MEAT** 

**CHICKEN** 