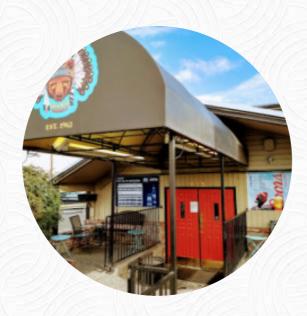

## Joe's Log Cabin Tavern Steak

633 N Wenatchee Ave, Wenatchee, United States Of America **Opening Hours:** 

---

gallery image