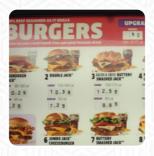

## Jack In The Box Menu

#### https://menulist.menu

12298 St Charles Rock Rd, Bridgeton, United States Of America, Airport Township +13147392373 - https://locations.jackinthebox.com/us/mo/bridgeton/12298-saint-charles-rock-rd?utm\_source=google&utm\_medium=local&utm\_campaign=google-local





# Jack In The Box Menu



### Burger

**CHEESEBURGER** 

#### Starters & Salads

**FRENCH FRIES** 

#### **Mexican Dishes**

**TACO** 

#### Mexican

**TACOS** 

#### Shakes

**SHAKE** 

## **Energy Drinks**

**MONSTER** 

#### Sandwiches

**EGG ROLLS** 

SAUSAGE BISCUIT

# These Types Of Dishes Are Being Served

**BURGER** 

**PANINI** 

**MEAT** 

## Ingredients Used

**SAUSAGE** 

**BISCUIT** 

**CHEESE** 

**EGG** 

**HAM** 

**TOMATO** 

# Jack In The Box Menu



## Jack In The Box

12298 St Charles Rock Rd, Bridgeton, United States Of America, Airport Township **Opening Hours:** 

Monday 06:00-22:00 Tuesday 06:00-22:00 Wednesday 06:00-22:00 Thursday 06:00-22:00 Friday 06:00-22:00 Saturday 06:00-22:00 Sunday 06:00-22:00 *≩*gallery image

Made with menulist.menu