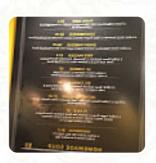

## Cracked The Egg Came First Menu

https://menulist.menu 619 E Green St, 61820, Champaign, US, United States (+1)2179540361 - https://www.crackedongreen.com









# Cracked The Egg Came First Menu



#### Sandwiches

**BREAKFAST SANDWICH** 

#### Sauces

**GUACAMOLE** 

## **Hot Drinks**

**COFFEE** 

### Side Dishes

**TOTS** 

**TATER TOTS** 

## Coffee

**DECAF** 

**DECAF COFFEE** 

# These Types Of Dishes Are Being Served



SANDWICH PANINI BREAD

## Ingredients Used



POTATOES
SWEET POTATOES
EGG

**CHEDDAR** 

**CHEDDAR CHEESE** 

**PARMESAN** 

**CHEESE** 

**PESTO** 

**BACON** 

# Cracked The Egg Came First Menu



# Cracked The Egg Came First

619 E Green St, 61820, Champaign, US, United States Opening Hours: Monday 08:00 -03:00 Tuesday 08:00 -03:00 Wednesday 08:00 -03:00 Thursday 08:00 -03:00 Friday 08:00 -03:00 Saturday 08:00 -16:00