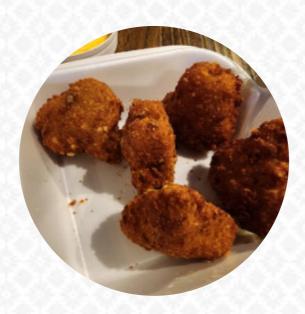

# These Types Of Dishes Are Being Served

**CHICKEN** 

**SOUP** 

**BREAD** 

**MEAT** 

**PANINI** 

**SANDWICH** 