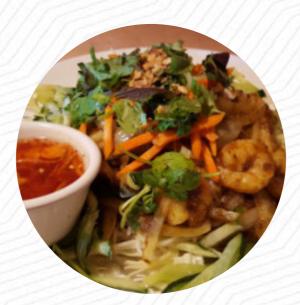

#### Pho Thin Famous Vietnamese Noodle House Menu

https://menulist.menu 2121 S McClelland St #106, 84106, Salt Lake City, US, United States +18014852323 - https://phothinslc.com/



A comprehensive <u>menu</u> of Pho Thin Famous Vietnamese Noodle House from Salt Lake City covering all **19** dishes and drinks can be found here on the menu. For **changing offers**, please get in touch via phone or use the contact details provided on the website.

# Pho Thin Famous Vietnamese Noodle House

#### **Salads**

SALAD

### Side Dishes

FRENCH FRIES

### Drinks

DRINKS

### Starters & Salads

FRENCH FRIES

## **Beef** Dishes

FILET MIGNON

## Bread

BAGUETTE

### Sides

SWEET POTATO

### **Restaurant Category**



FRENCH VEGAN VEGETARIAN

### These Types Of Dishes Are Being Served

BREAD NOODL