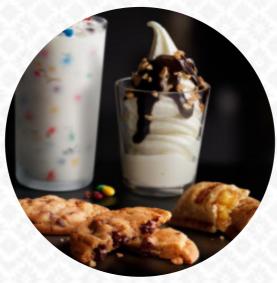

#### Milkshakes

**MILKSHAKE** 

# These Types Of Dishes Are Being Served

**CHICKEN** 

**MEAT** 

**FISH** 

**PANINI** 

**ICE CREAM** 

**BURGER** 