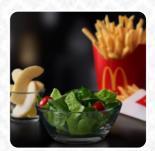

#### Starters & Salads

**FRENCH FRIES** 

# These Types Of Dishes Are Being Served

**CHICKEN** 

**MEAT** 

**FISH** 

**PANINI** 

**ICE CREAM** 

**BURGER** 