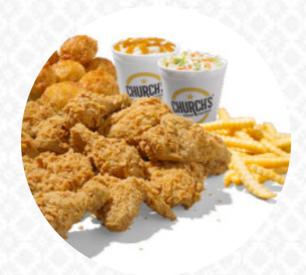

### Church's Texas Chicken Menu

https://menulist.menu

1300 Brundage Ln, Bakersfield, United States Of America, Benton Park +16618590595 - https://locations.churchs.com/ca/bakersfield/1300-brundage-lane



A complete <u>menu</u> of Church's Texas Chicken from Benton Park covering all **16** dishes and drinks can be found here on the menu. For **seasonal or weekly deals**, please get in touch via phone or use the contact details provided on the website.

## Church's Texas Chicken Menu



#### Salads

**POTATO SALAD** 

#### Side Dishes

**MAC CHEESE** 

#### Sandwiches

**CHICKEN SANDWICH** 

#### **Drinks**

**DRINKS** 

#### Chicken

**FRIED CHICKEN** 

## Chicken Wings

**WINGS** 

# These Types Of Dishes Are Being Served

**CHICKEN** 

**PANINI** 

**MEAT** 

**SALAD** 

## Ingredi