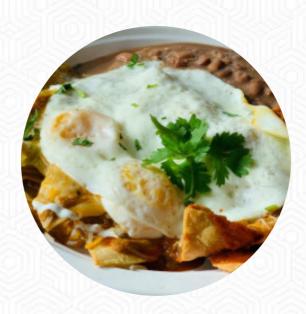

## Artene's Beans Menu

https://menulist.menu 366 2nd Street, Monument, 80132, United States Of America, MONUMENT +17193601033 - http://arlenesbeans.com/





On this site, you can find the **complete menu** of Arlene's Beans from MONUMENT. Currently, there are *17* menus and drinks available. For **seasonal or weekly deals**, please contact the restaurant owner directly. You can also contact them through their website.

# Arlene's Beans Menu



#### **Main Courses**

**NACHOS** 

### Chicken

**CHICKEN WINGS** 

## Chicken Wings

**WINGS** 

### Cocktail

**MARGARITA** 

## Spanish

**TAMALES** 

# These Types Of Dishes Are Being Served

**CHICKEN** 

### Mexican

**TACOS** 

**ENCHILADAS** 

### **Mexican Dishes**

**TACO** 

**TAQUITOS** 

**BURRITO** 

## Restaurant Category

**MEX