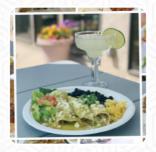

## Artene's Beans Menu

https://menulist.menu 366 2nd Street, Monument, 80132, United States Of America, MONUMENT +17193601033 - http://arlenesbeans.com/





On this site, you can find the **complete menu** of Arlene's Beans from MONUMENT. Currently, there are *17* menus and drinks available. For **seasonal or weekly deals**, please contact the restaurant owner directly. You can also contact them through their website.

# Arlene's Beans Menu



#### **Main Courses**

**NACHOS** 

### Chicken

**CHICKEN WINGS** 

## Chicken Wings

**WINGS** 

### Cocktail

**MARGARITA** 

## Spanish

**TAMALES** 

# These Types Of Dishes Are Being Served

**CHICKEN** 

### Mexican

**TACOS** 

**ENCHILADAS** 

### **Mexican Dishes**

**TACO** 

**TAQUITOS** 

**BURRITO** 

## Restaurant Category

**MEXICAN** 

**VEGAN** 

**VEGETARIAN** 

## **Ingredients Used**

**CHILI** 

**CHEESE** 

**BEANS** 

# Artene's Beans Menu



# Arlene's Beans

366 2nd Street,