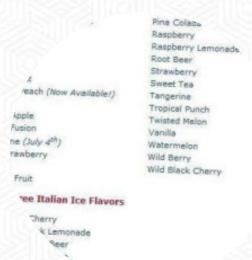

## Rita's Italian Ice Frozen Custard Menu

| Non Alcoholic Drinks                 |                    | Dessert                                 |        |
|--------------------------------------|--------------------|-----------------------------------------|--------|
| BOTTLED WATER                        | \$2.3              | STRAWBERRY SHORTCAKE                    |        |
| Gelati                               |                    | MILKSHAKES                              |        |
| GELATI                               | \$5.4              | Popular Items                           |        |
| Specialty Drinks                     |                    | REESE'S PEANUT BUTTER MUDSLIDE CONCRETE | \$7.0  |
| ITALIAN ICE                          | \$4.1              | FROZEN CUSTARD PINTS                    | \$8.1  |
| Italian Ice                          |                    | Custard Cookie Sandwich                 | res    |
| ITALIAN ICE FLIGHT                   | \$6.6              | CUSTARD COOKIE SANDWICH                 | \$4.5  |
|                                      | <b>40.0</b>        | CUSTARD COOKIE SANDWICH (6-PACK)        | \$16.2 |
| Restaurant Category                  |                    |                                         |        |
| ITALIAN                              |                    | Complete The Treat                      |        |
| An anadiants Alsad                   |                    | CLASSIC SOFT PRETZEL                    | \$1.3  |
| Ingredients Used                     |                    | TOPPINGS ON THE SIDE                    | \$1.3  |
| CHOCOLATE  There Times Of Oishes Are |                    | Featured Treats                         |        |
| These Types Of Dishes Are            | APPLE PIE CONCRETE | \$7.0                                   |        |
| Being Served                         |                    | STRAWBERRY SHORTCAKE CONCRETE           | \$7.0  |
| ICE CREAIVI                          |                    | BIRTHDAY CAKE CONCRETE                  | \$7.0  |
| <b>Uncategorized</b>                 |                    |                                         |        |
| FROZEN CUSTARD                       | \$4.9              |                                         |        |