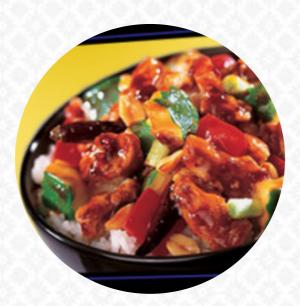

#### Bowl

| BUILD YOUR OWN BOWL 2 HALF<br>SIDES | \$8.3 |
|-------------------------------------|-------|
| BUILD YOUR OWN BOWL 1 FULL<br>SIDE  | \$8.3 |