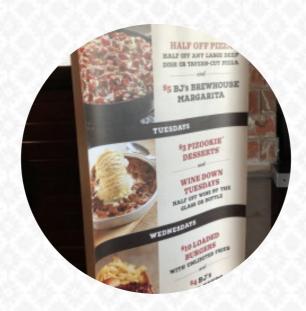

# Bj's Brewhouse Menu

https://menulist.menu

2609 South Stemmons Freeway, Lewisville, 75067, United States Of America +19724599700 - https://www.bjsrestaurants.com/locations/tx/lewisville





# Bj's Brewhouse Menu



#### Pasta

**CHICKEN ALFREDO** 

### Side Dishes

**RICE** 

## Starters & Salads

**FRENCH FRIES** 

## Chicken

**GRILLED CHICKEN** 

### Fish

**GRILLED SALMON** 

## American Food

**MAC AND CHEESE** 

## Dips

SPINACH ARTICHOKE DIP

#### Sandwiches

CHICKEN SANDWICH EGG ROLLS

### **Drinks**

**BEER** 

**DRINKS** 

# These Types Of Dishes Are Being Served



BURGER CHICKEN PANINI

# Ingredients Used



CHEESE MINT AVOCADO

**EGG** 

# Bj's Brewhouse Menu



# Bj's Brewhouse

2609 South Stemmons Freeway, Lewisville, 75067, United States Of America **Opening Hours:*