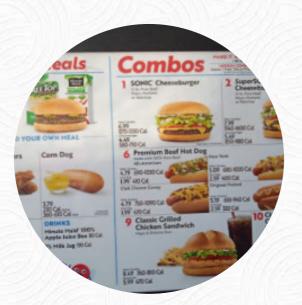

On this website, you can find the **complete** <u>menu</u> of **Sonic Drive-in** from null. Currently, there are **18** courses and drinks available. For *changing offers*, please contact the restaurant owner directly. You can also contact them through their website.