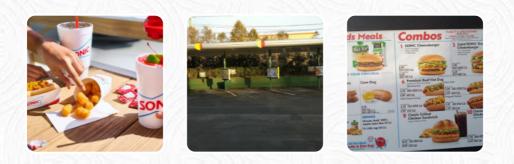

## **Ingredients Used**

CHOCOLATE ONION MOZZARELLA

BACON ONION MUSTARD GARLIC CHEESE

393 Putnam Pike, Null, United States Of America, null

**Opening Hours:** 

Monday 10:00-00:00 Tuesday 10:00-00:00 Wednesday 10:00-00:00 Thursday 10:00-00:00 Friday 10:00-00:00 Saturday 10:00-00:00 jallery image