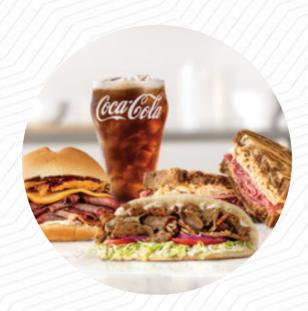

Here you can find the <u>menu</u> of Arby's in Jennings Lodge. At the moment, there are 18 courses and drinks on the food list. You can inquire about **changing offers** via phone.