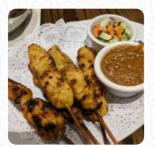

### Diho Siam Menu

https://menulist.menu 23600 Rockfield Blvd #2L, Lake Forest, United States Of America +19498594192 - http://www.diho-siam.com/





## Diho Siam Menu



#### Salads

**SIDE SALAD** 

#### Thai

**RED CURRY** 

#### Side Dishes

**RICE** 

#### Thai Dishes

**PAD THAI** 

#### Indian

**YELLOW CURRY** 

**CHICKEN CURRY** 

#### **Fried Rice**

THAI FRIED RICE

**FRIED RICE** 

## **Ingredients Used**

**SHRIMP** 

**LETTUCE** 

**BEEF** 

**AVOCADO** 

**SCALLOPS** 

# These Types Of Dishes Are Being Served

**CHICKEN** 

**SOUP** 

SALAD

**NOODLES** 

**MEAT** 

# Diho Siam Menu



# Diho Siam

23600 Rockfield Blvd #2L, Lake Forest, United States Of America

Opening Hours: Saturday 11:00-21:30 Sunday 12:00-21:00 **≥**gallery image