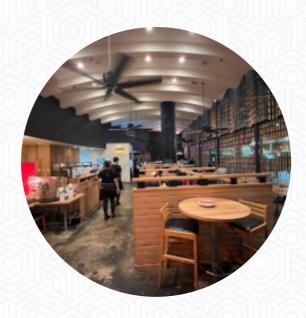

# Shokudo Japanese Restaurant Bar

1585 Kapiolani Blvd, Urban Honolulu, United States Of America, Fort Shafter

**Opening Hours:** 

Monday 11:30-23:00 Tuesday 11:30-23:00 Wednesday 11:30-23:00 Thursday 11:30-23:00 Friday 11:30-23:00 Saturday 11:30-23:00 Sunday 11:30-23:00