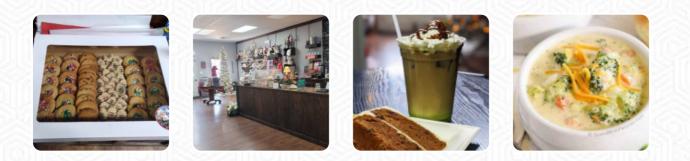

# The Christmas Sweet Menu

CHICKEN SALAD

**Non Alcoholic Drinks** WATER

Sandwiches

CHICKEN SALAD SANDWICH

Hot Drinks

COFFEE

Coffee

ESPRESSO

Dessert

CINNAMON ROLL

MUFFINS

### These Types Of Dishes Are Being Served

PANINI SALAD CHICKEN