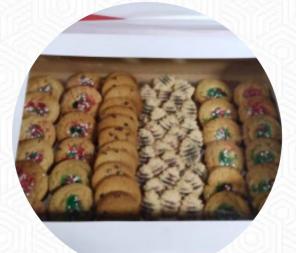

# The Christmas Sweet Menu

CHICKEN SALAD

**Non Alcoholic Drinks** WATER

Sandwiches

CHICKEN SALAD SANDWICH

Hot Drinks

COFFEE

Coffee

ESPRESSO

Dessert

CINNAMON ROLL

MUFFINS

### These Types Of Dishes Are Being Served

PANINI SALAD CHICKEN