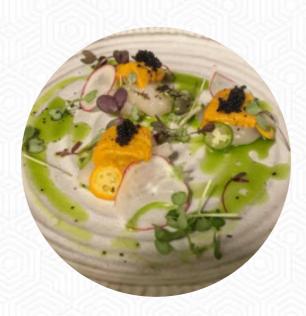

## Minka Japanese Kitchen Menu

Entrées

**FRIED OYSTERS** 

Sushi Rolls

**SUSHI** 

Seafood

**OCTOPUS** 

Sushi Nigiri