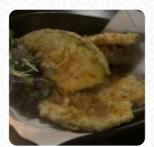

## Minka Japanese Kitchen Menu

Entrées

**FRIED OYSTERS** 

Sushi Rolls

**SUSHI** 

Seafood

**OCTOPUS** 

Sushi Nigiri