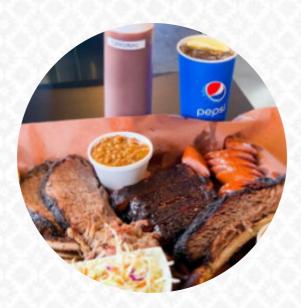

## Porter's Real Barbecue Menu

https://menulist.menu 1092 George Washington Way, Richland, United States Of America https://portersrealbbq.com/

On this website, you can find the *complete <u>menu</u> of Porter's Real Barbecue* from Richland. Currently, there are **18** meals and drinks available. For **seasonal or weekly deals**, please contact the restaurant owner directly. You can also contact them through their website.