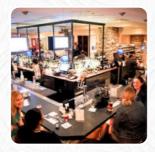

## Ella's Wood Fired Kitchen In Wash

610 9Th St Nw, Gton, United States Of America, Calumet-Norvelt

**Opening Hours:** 

Monday 11:30-20:00 Tuesday 11:30-21:00 Wednesday 11:30-21:00 Thursday 11:30-21:00 Friday 11:30-21:00 Saturday 11:30-21:00 違gallery image