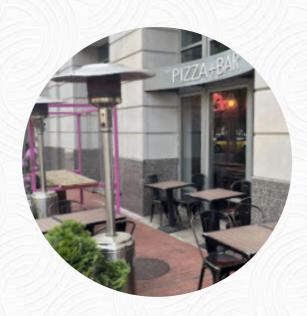

## Ella's Wood Fired Kitchen In Wash Menu

https://menulist.menu 610 9Th St Nw, Gton, United States Of America, Calumet-Norvelt +12026383434 - https://ellasdc.com/

## Ella's Wood Fired Kitchen In Wash

610 9Th St Nw, Gton, United States Of America, Calumet-Norvelt

**Opening Hours:** 

Monday 11:30-20:00 Tuesday 11:30-21:00 Wednesday 11:30-21:00 Thursday 11:30-21:00 Friday 11:30-21:00 Saturday 11:30-21:00 違gallery image