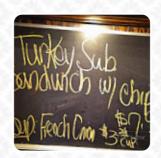

### The Pickle Barrel Menu

https://menulist.menu
401 Broadway Street, Elsberry, 63343, United States Of America
+15738985658 - https://www.picklebarrelllc.com/

On this site, you can find the *complete* <u>menu</u> of The Pickle Barrel from <u>Elsberry</u>. Currently, there are **5** dishes and drinks available. For **seasonal or weekly deals**, please contact the restaurant owner directly. You can also contact them through their website.