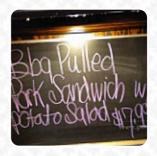

### The Pickle Barrel Menu

https://menulist.menu
401 Broadway Street, Elsberry, 63343, United States Of America
+15738985658 - https://www.picklebarrelllc.com/

On this site, you can find the *complete* <u>menu</u> of The Pickle Barrel from <u>Elsberry</u>. Currently, there are **5** dishes and drinks available. For **seasonal or weekly deals**, please contact the restaurant owner directly. You can also contact them through their website.