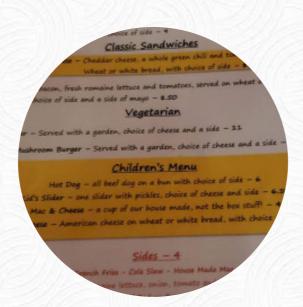

## Glamburgers

**MUSHROOM BURGER** 

## Restaurant Category

**VEGETARIAN** 

#### Burger

MUSHROOM SWISS BURGER BEYOND BURGER