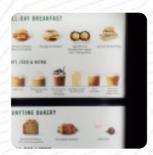

#### Sandwiches

**GRILLED CHEESE** 

# These Types Of Dishes Are Being Served

**PANINI** 

**MEAT** 

**TOSTADAS** 

## Coffee

ICED COFFEE
MACCHIATO
ESPRESSO

**LATTE** 