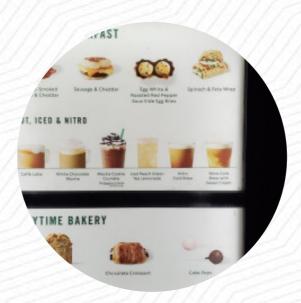

#### Sandwiches

**GRILLED CHEESE** 

# These Types Of Dishes Are Being Served

**PANINI** 

**MEAT** 

**TOSTADAS** 

## Coffee

ICED COFFEE
MACCHIATO
ESPRESSO

**LATTE** 