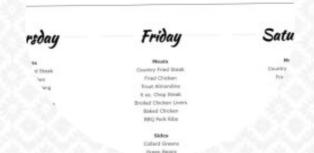

# FIFE'S RESTAURANT

proled Dico Pinto Beans ad Lima Bean

> Pex Appl Banan





# Fife's Menu

<u>https://menulist.menu</u> 2321 4th Ave N, Birmingham, AL 35203, USA, United States +12052549167 - http://fifesbham.com/



Here you can find the <u>menu</u> of *Fife's* in Birmingham. At the moment, there are **18** menus and drinks on the menu. You can inquire about **changing offers** via phone.





#### Side Dishes

GRITS

### **Breakfast**

SCRAMBLED EGGS

### Dessert

CREPES

## Hot Drinks

COFFEE

# From The Grill

PORK RIBS RIBS

### These Types Of Dishes Are Being Served



PORK CHOPS MEAT PORK CHOP

TOSTADAS

#### **Ingredients Used**



SAUSAGE VEGETABLES COLLARD GREENS

BEANS PORK MEAT BUTTER VEGETABLES BACON

# Fife's Menu





2321 4th Ave N, Birmingham, AL 35203, USA, United States

**Opening Hours:** 

---



Made with menulist.menu