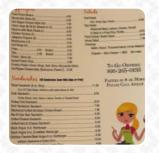

1 OR 2 MEAT W/ 1 SIDE \$8.95 LED PORK, SPICY SMOKED SAUSAGE, OR PULL CHICKEN.

IDE CHOICES: FRIES, POTATO SALAD, CHIPS, OR BB BAKED BEANS.

VLATES SERVED WITH PICKLE, BREAD, AND CY OF SAUCE. VOICES- KC style original or Peach

#### **Bobbies Place Menu**

<u>https://menulist.menu</u> 422 W Pine St, Raymore, USA, United States (+1)8162650155 - https://www.facebook.com/bobbiesplace/&opi=79508299

| A DESCRIPTION OF         |                 |
|--------------------------|-----------------|
| A (Fault-1)              |                 |
| e4                       | 10.00           |
| n.ili                    | 1.01            |
|                          |                 |
|                          | 71.00           |
|                          | -6.56           |
|                          |                 |
|                          |                 |
| 14                       |                 |
| Grain/Reps Tale States.) | shumansha Minha |
| arbit, Ashorn, Fed       | 808.000         |

#### Sandwiches

STEAK SANDWICH