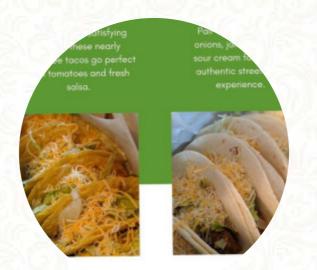

## **Coffee Corner Menu**

https://menulist.menu 226 Main St E, Grand Junction, USA, United States +15157385139



Which will you choose?



alad for

Box Luni Specials

Sect





Here you can find the <u>menu</u> of Coffee Corner in Grand Junction. At the moment, there are 18 courses and drinks on the food list. You can inquire about seasonal or weekly deals via phone.



### Smoothies

SMOOTHIE

# Drinks

SMOOTHIES

## Indian

CHAI

## Mexican

TACOS

# Coffee

ICED COFFEE

## Hot Drinks

COFFEE

#### TEA

## **Ingredients Used**

BACON PORK MEAT SEAFOOD

## These Types Of Dishes Are Being Served



SOUP PANINI PIZZA

CHICKEN CHICKEN BACON RANCH MEAT TURKEY ICE CREAM









226 Main St E, Grand Junction, USA, United States

**Opening Hours:** Monday 07:00 -15:00 Tuesday 07:00 -15:0