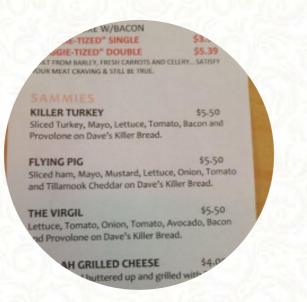

# Multnomah Deli Menu

https://menulist.menu

3535 SW Multnomah Blvd, Portland, USA, Jennings Lodge, United States +15032460148,+15032442617 - https://www.johnsmarketplace.com/multnomah

Here you can find the <u>menu</u> of Multnomah Deli in Jennings Lodge. At the moment, there are 18 dishes and drinks on the card. You can inquire about seasonal or weekly deals via phone.

## Sandwiches

GRILLED CHEESE STEAK SANDWICH