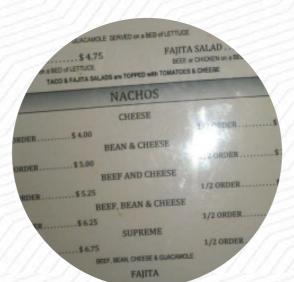

## **El Potosino Menu**

https://menulist.menu 1407 Clinton Dr, Galena Park, USA, United States (+1)7134516721 - https://el-potosino.hub.biz









On this site, you can find the *complete* <u>menu</u> of *El Potosino* from Galena Park. Currently, there are **18** dishes and drinks available. For **seasonal or weekly deals**, please contact the restaurant owner directly. You can also contact them through their website.

## El Potosino Menu



Side Dishes

**POTATO CHIPS** 

**Beef Dishes** 

**FILET MIGNON** 

**Mexican Dishes** 

**FAJITAS** 

**Hot Drinks** 

**TEA** 

Egg Dishes

**OMELETTE** 

Spanish

**TAMALES** 

Restaurant Category

**MEXICAN** 

**Sauces** 

**SALSA** 

**GUACAMOLE** 

These Types Of Dishes Are Being Served

**MEAT** 

**CHICKEN** 

Mexican

**ENCHILADAS**