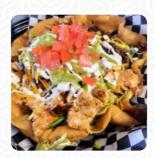

..... \$10.00 Dbl Chill/Patty

\$8.50



# Rj's Diner Menu

om Swiss Burger .....

https://menulist.menu 205 TX-132, Devine, USA, United States +18305219967









Here you can find the <u>menu</u> of Rj's Diner in Devine. At the moment, there are 18 menus and drinks on the food list. You can inquire about seasonal or weekly deals via phone.

# Rj's Diner Menu



## Burger

**CHEESEBURGER** 

#### Starters & Salads

**FRENCH FRIES** 

## Soft Drinks

**LEMONADE** 

#### Mexican

**GRILLED BEEF** 

### American Food

**MAC AND CHEESE** 

#### **Hot Drinks**

**COFFEE** 

## **Beef Steak**

**ASADO** 

#### Mexi Cali

**GRILLED MEAT FRIES** 

## Ingredients Used

**CHEESE** 

**MUSHROOMS** 

**PRAWNS** 

**SEAFOOD** 

**BEEF** 

# These Types Of Dishes Are Being Served

**MEAT** 

**TUNA STEAK** 

**ROAST BEEF** 

**FISH** 

**BURGER** 

# Rj's Diner Menu



# Rj's Diner

205 TX-132, Devine, USA, United States

Opening Hours: Tuesday 11:00-19:00 We