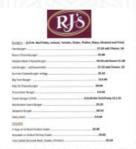

..... \$10.00 Dbl Chill/Patty

\$8.50

# Rj's Diner Menu

om Swiss Burger .....

https://menulist.menu 205 TX-132, Devine, USA, United States +18305219967

Here you can find the <u>menu</u> of Rj's Diner in Devine. At the moment, there are 18 menus and drinks on the food list. You can inquire about seasonal or weekly deals via phone.