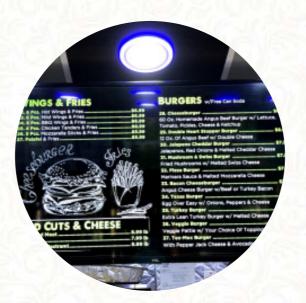

#### Burger

| TURKEY BURGER | \$9.0 |
|---------------|-------|
| CHEESEBURGER  | \$9.0 |